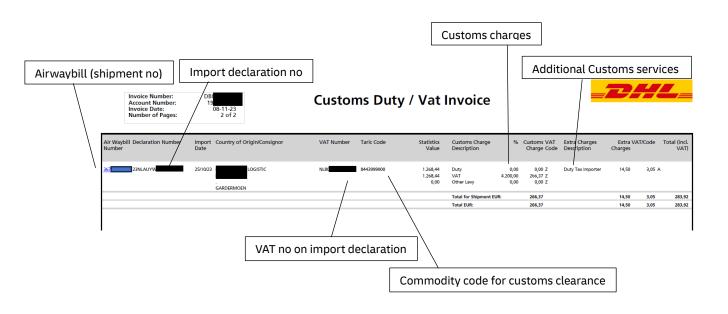

## Number of Declarations: 1

Total Extra Charges

Surcharges related to shipments

 Total
 280,87
 3,05
 283,92

 Analysis of Extra Charges
 Total VAT Code

Duty Tax Importer 14,50 A

Overview invoiced VAT on additional Customs costs

Description of VAT codes

| Analysis of VAT     |                                                               |                               | Total                                    |                             |
|---------------------|---------------------------------------------------------------|-------------------------------|------------------------------------------|-----------------------------|
| Code<br>A<br>B<br>Z | VAT Description<br>A General Tax Rate<br>0% VAT<br>DUTY - VAT | Rate<br>21,0%<br>0,0%<br>0,0% | Taxable Total<br>14,50<br>0,00<br>266,37 | VAT<br>3,05<br>0,00<br>0,00 |
| Total V             | AT                                                            |                               |                                          | 2.05                        |