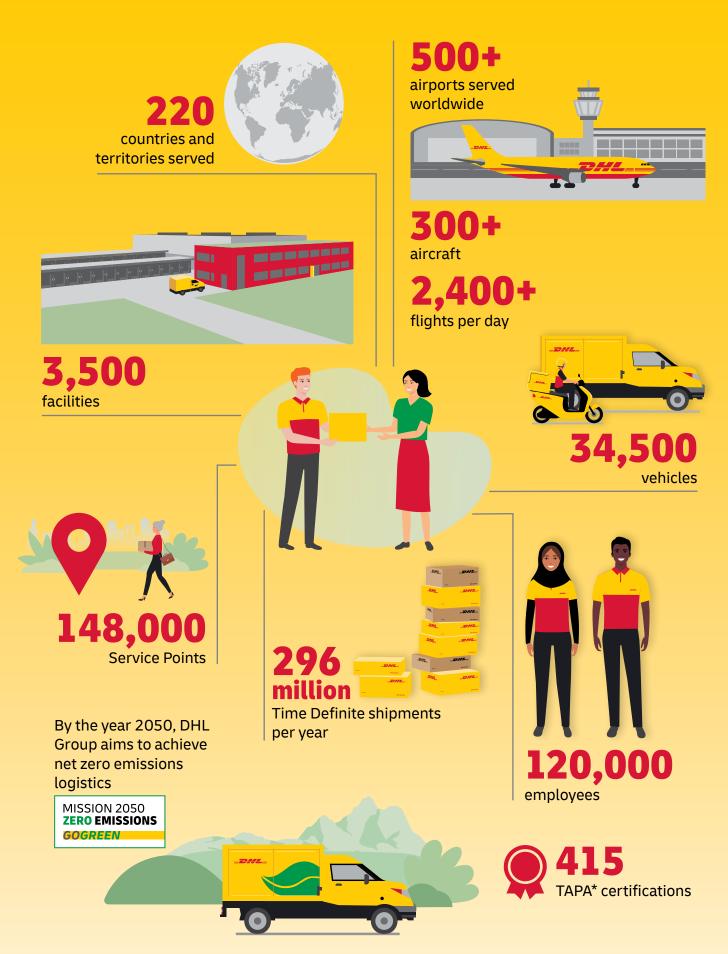

As the global market leader in Time Definite International (TDI) shipping and courier delivery, and the most international company in the world, this is what we do! We move over 1 million shipments every working day, from point A to point B in 220 countries and territories, as quickly, securely and reliably as possible and with as much transparency as possible. Over 2.5 million customers around the world put their trust in us, and our team of 120,000+ Certified International Specialists strive to exceed their expectations on every single shipment.

Global logistics appears to be finally seeing the end of COVID-driven disruptions but yet is not completely back to the 'normal' of the previous time period. Overall, the global macroeconomic situation has started to stabilize although uncertainty remains. Aviation networks remain volatile in many parts of the world and the crisis in Europe continues to add complexity to global logistics. In the face of these and other challenges, we have continued to invest in safeguarding the resilience of our global network, which enables us to provide secure and reliable supply chain solutions to support our customers.

As an example, in the Netherlands we have invested in more ecofriendly vehicles, such as electric vans. With growing demand for express and economy services across Europe, we are expanding the capacity of our robust air and exceptional European road networks to more destinations. This ensures we can meet your customer commitments and expand your market reach effectively.